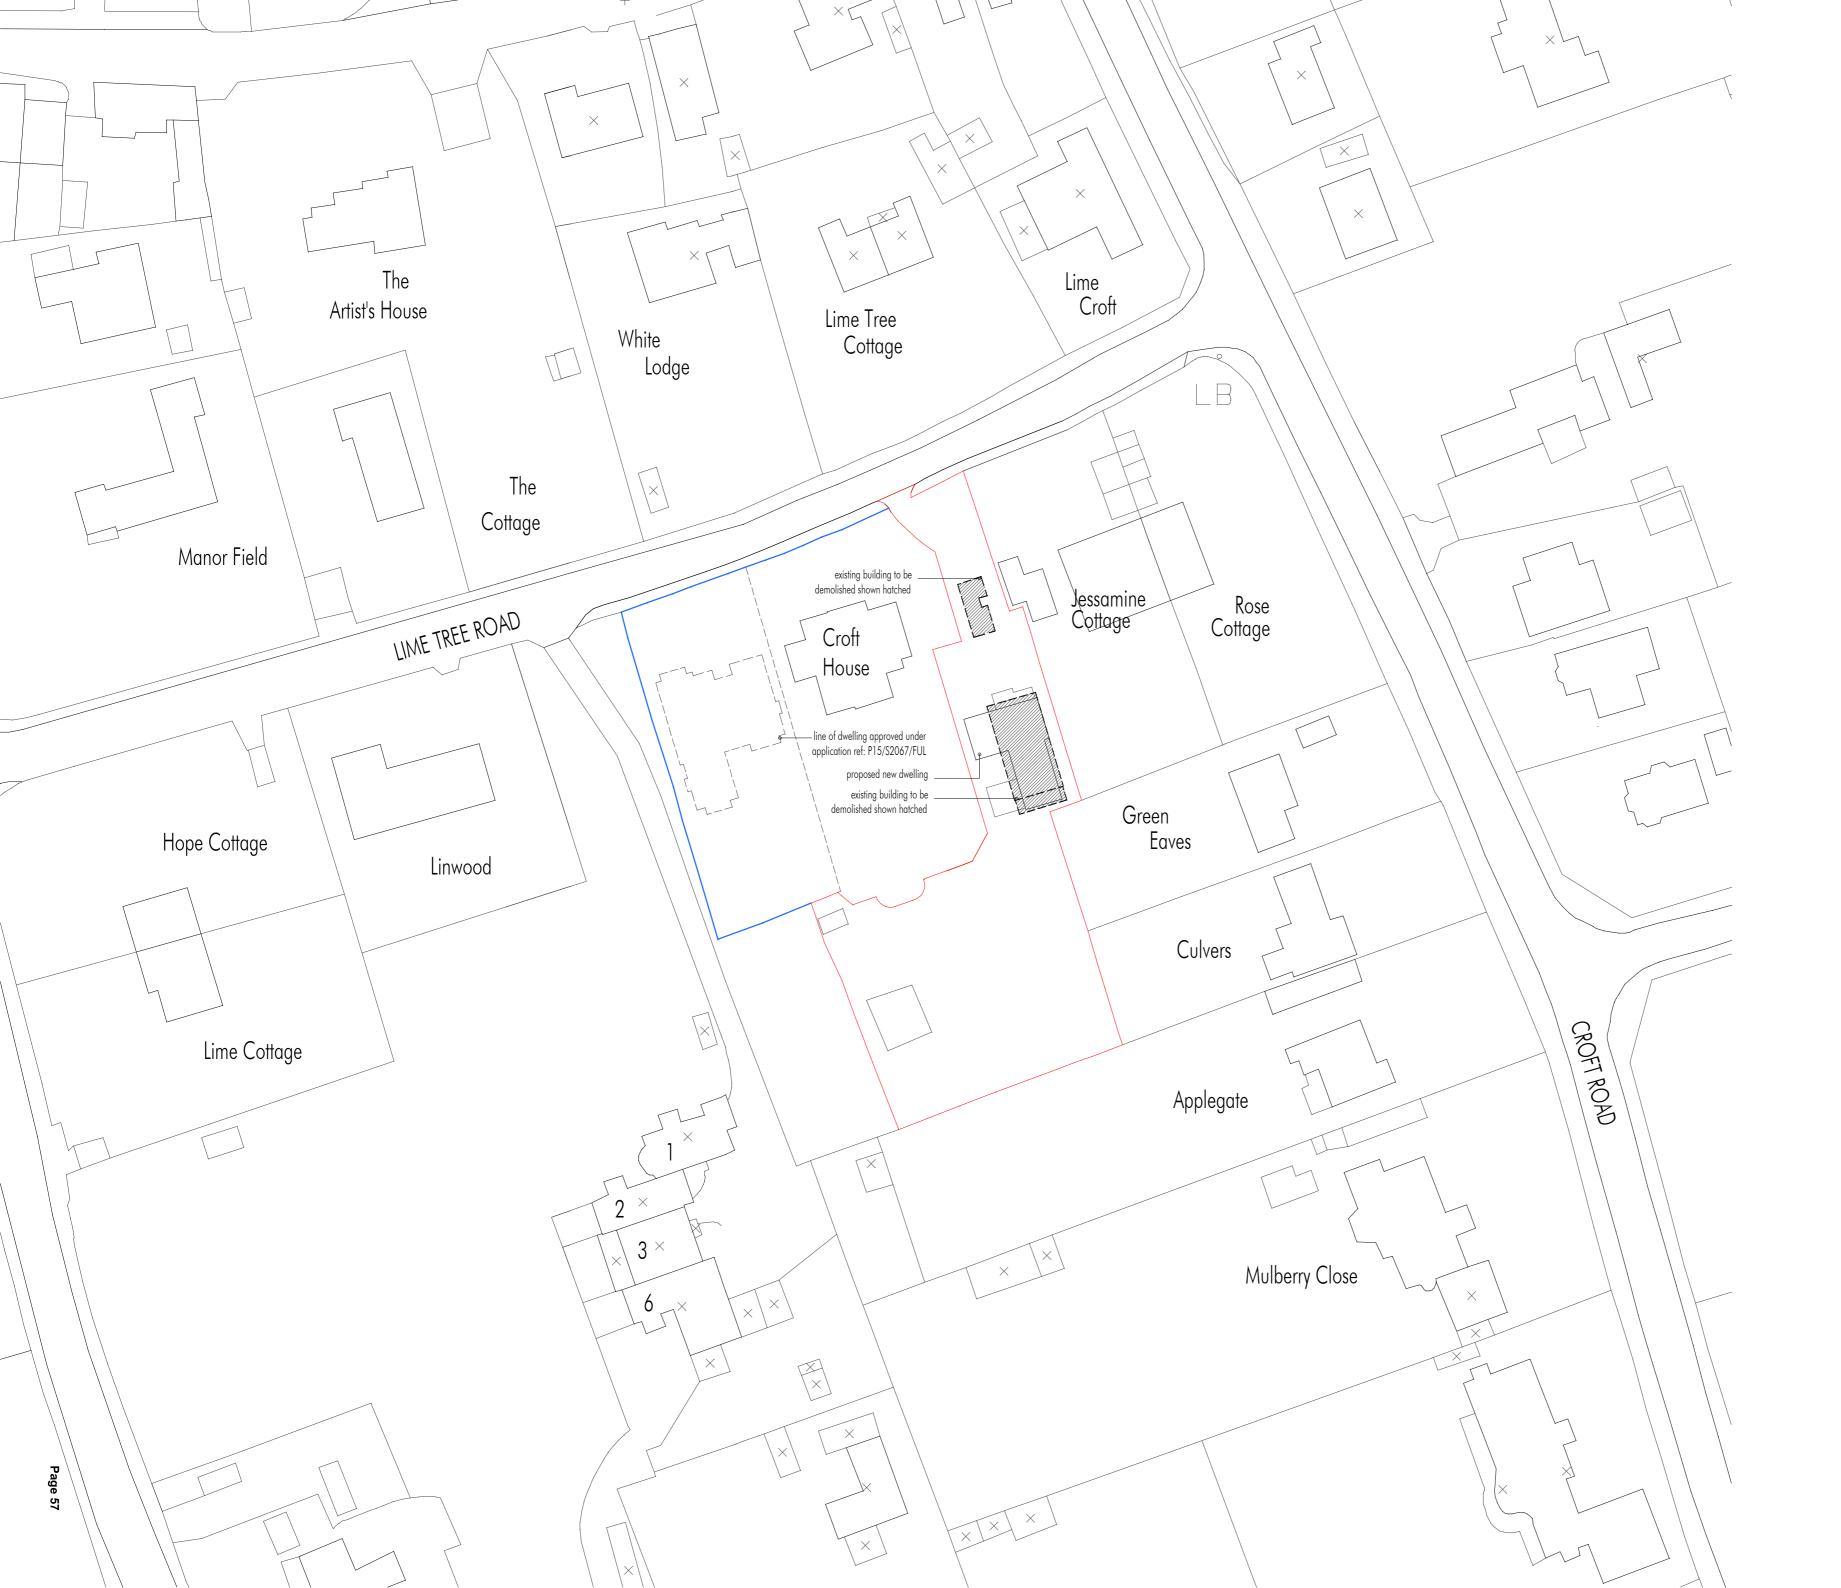

### PLANNING

project title PROPOSED NEW DWELLING LAND ADJ. CROFT HOUSE LIME TREE ROAD, GORING

drawing title PROPOSED BLOCK PLAN

Client name MR & MRS HATCH

first issued drawn
OCT '15 TW

job/drawing no/revision

## 15052 - P10B

The Studio, 70 Church Road, Wheatley, Oxford, OX33 1LZ 01865 873936 I info@andersonorr.com I www.andersonorr.com

<sup>scale</sup> 1:500 @ A2

This page is intentionally left blank