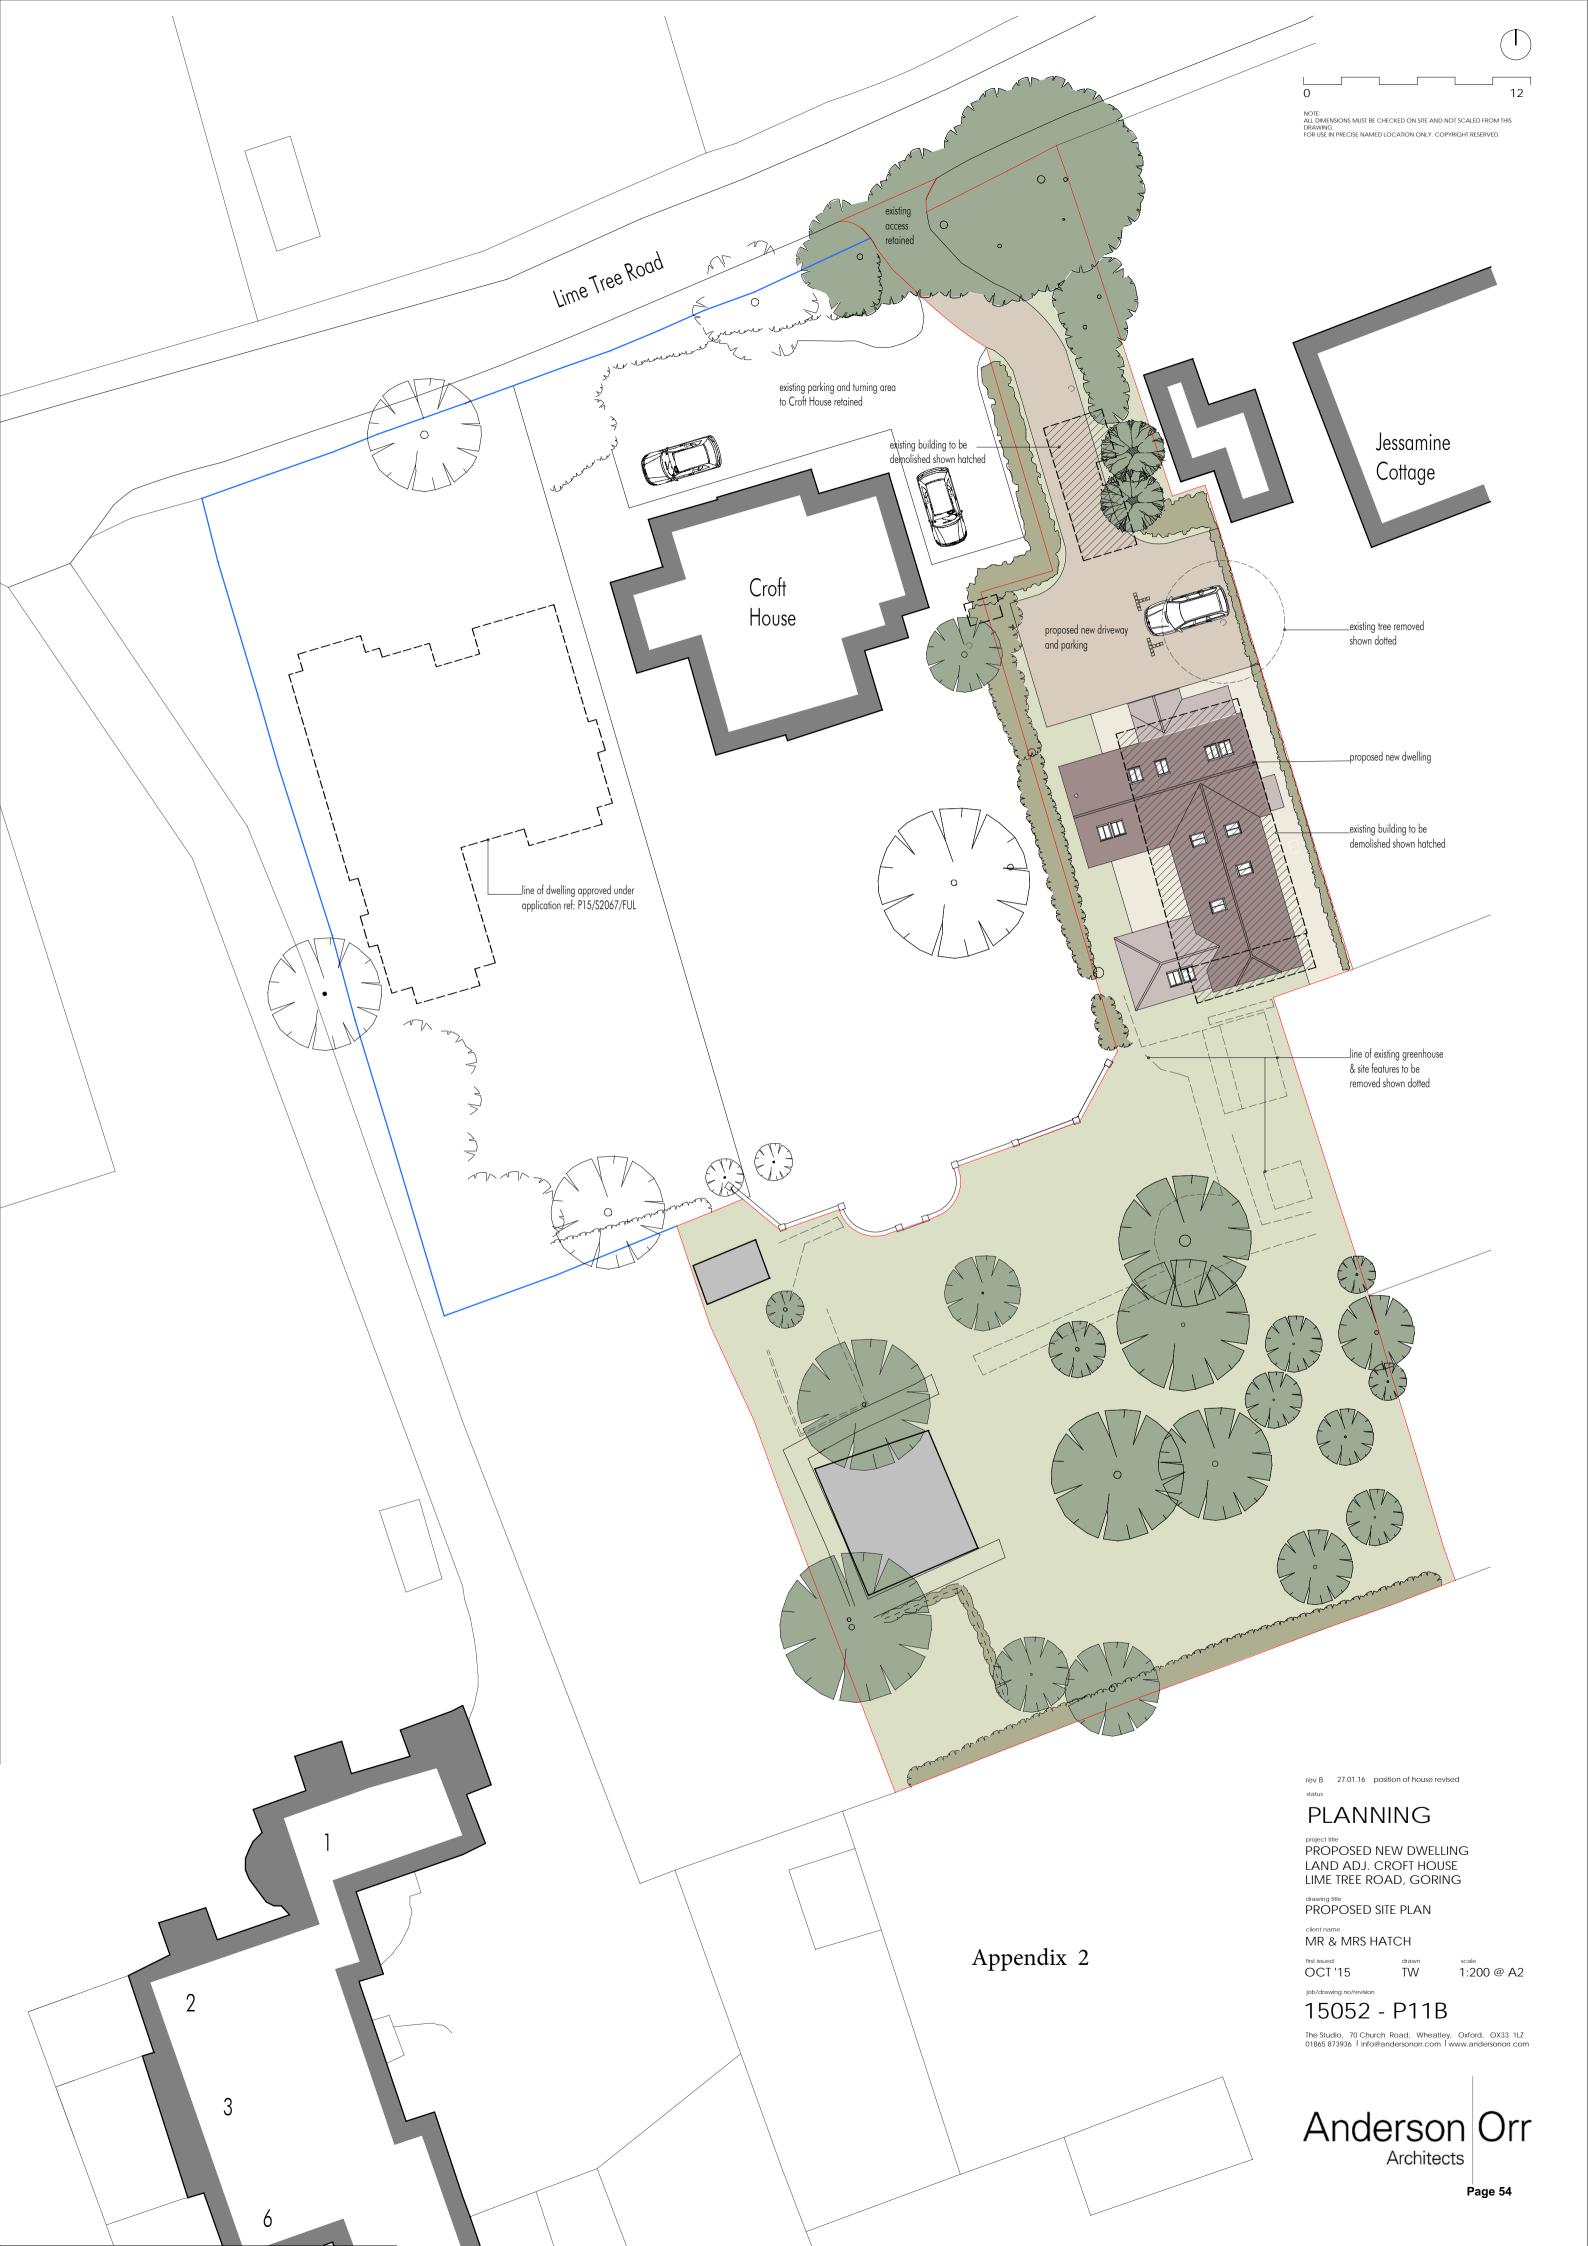

### PLANNING

project title PROPOSED NEW DWELLING LAND ADJ. CROFT HOUSE LIME TREE ROAD, GORING

drawing title PROPOSED BLOCK PLAN

Client name MR & MRS HATCH

first issued drawn
OCT '15 TW

job/drawing no/revision

## 15052 - P10B

The Studio, 70 Church Road, Wheatley, Oxford, OX33 1LZ 01865 873936 I info@andersonorr.com I www.andersonorr.com

<sup>scale</sup> 1:500 @ A2

This page is intentionally left blank