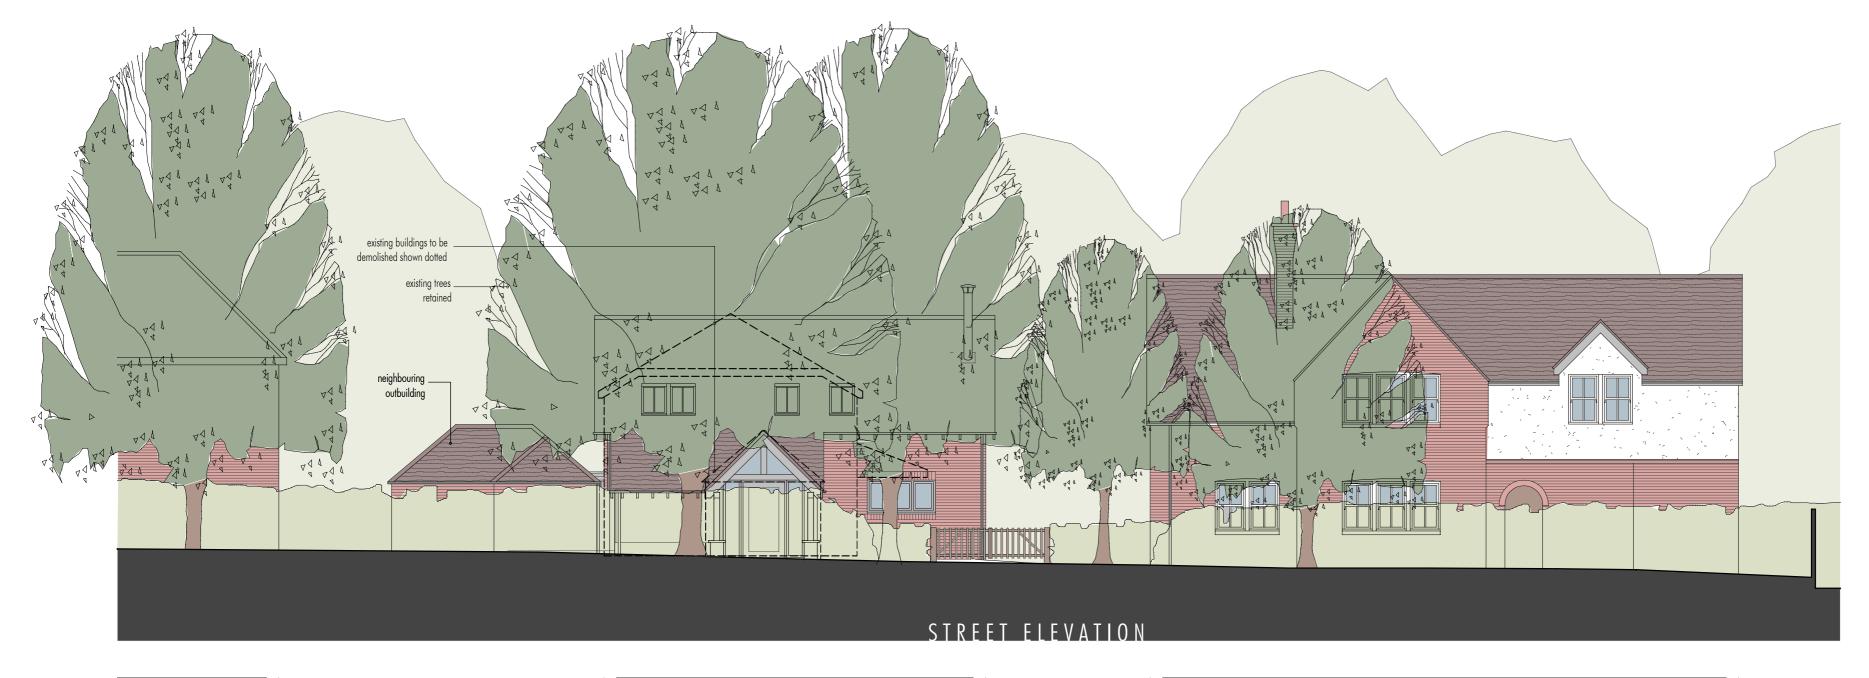

#### status PLANNING

PROPOSED NEW DWELLING LAND ADJ. CROFT HOUSE LIME TREE ROAD, GORING

drawing title STREET ELEVATION AS PROPOSED

client name MR & MRS HATCH

first issued drawn scale OCT '15 TW 1:100 @ A2

job/drawling no/revision 15052 - P14 - A

The Studio, 70 Church Road, Wheatley, Oxford, OX33 1LZ 01865 873936 | info@andersonorr.com | www.andersonorr.com

rev A 27.01.16 house re sited

status