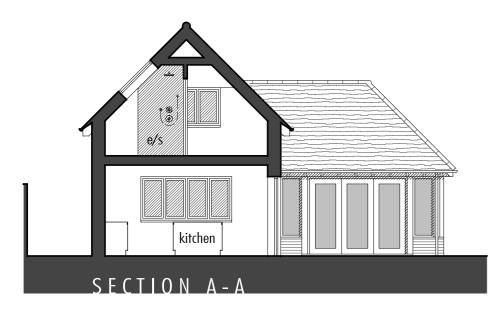

# PLANNING

project Itile PROPOSED NEW DWELLING LAND ADJ. CROFT HOUSE LIME TREE ROAD, GORING

drawing title ELEVATIONS AS PROPOSED

client name MR & MRS HATCH

first issueddrawnscaleOCT '15TW1:100 @ A2

job/drawing no/revision 15052 - P13A