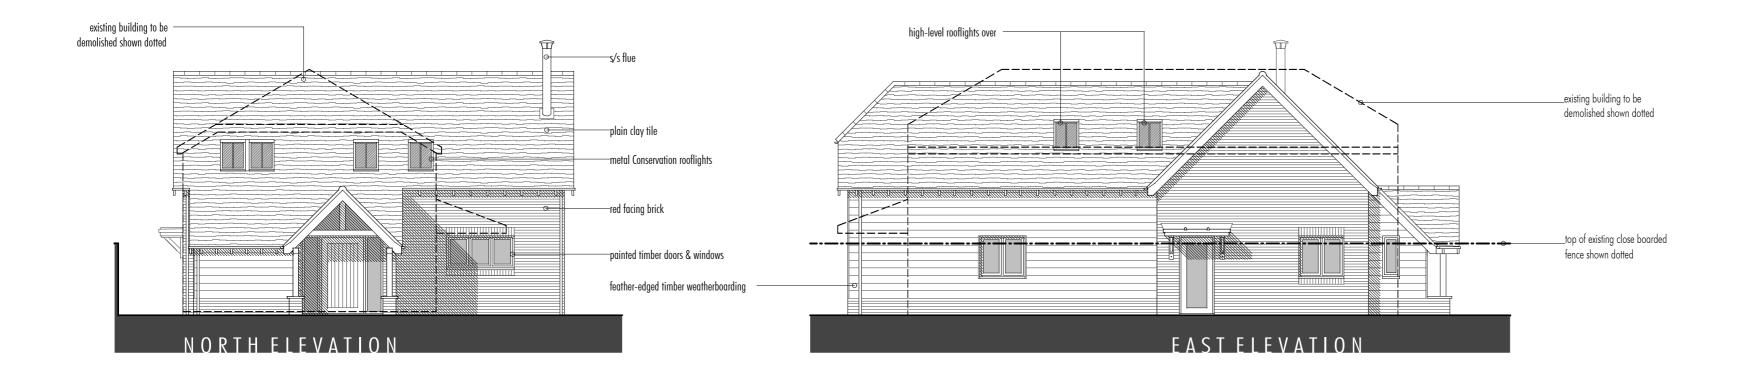

# PLANNING

project Itile PROPOSED NEW DWELLING LAND ADJ. CROFT HOUSE LIME TREE ROAD, GORING

drawing title ELEVATIONS AS PROPOSED

client name MR & MRS HATCH

first issueddrawnscaleOCT '15TW1:100 @ A2

job/drawing no/revision 15052 - P13A