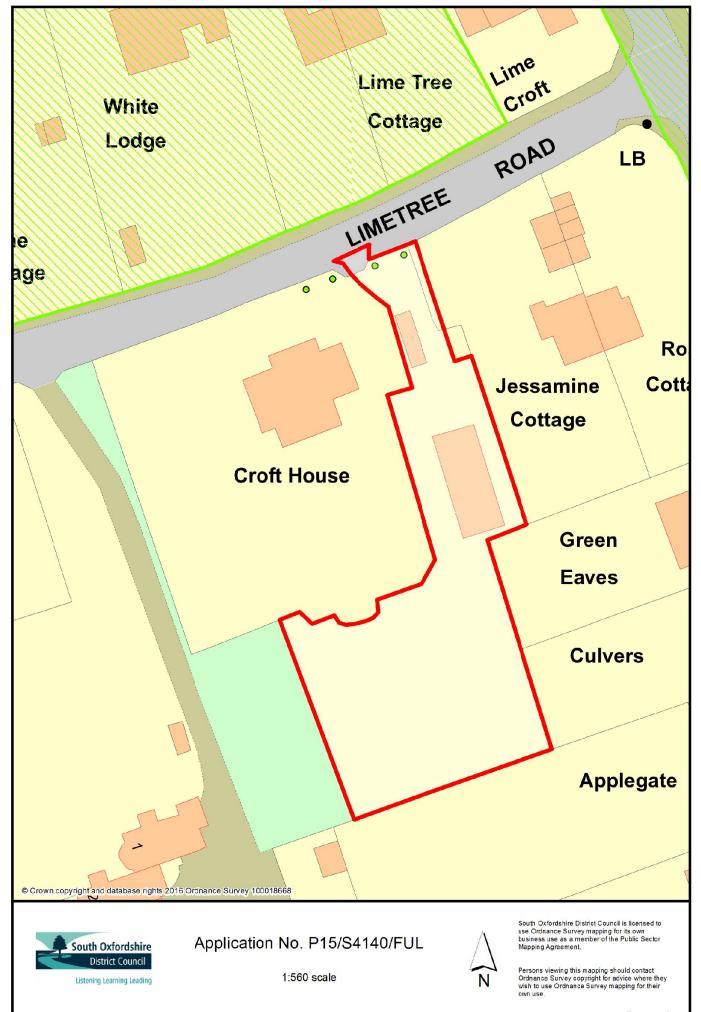

### PLANNING

project title PROPOSED NEW DWELLING LAND ADJ. CROFT HOUSE LIME TREE ROAD, GORING

drawing title PROPOSED BLOCK PLAN

Client name MR & MRS HATCH

first issued drawn
OCT '15 TW

job/drawing no/revision

## 15052 - P10B

The Studio, 70 Church Road, Wheatley, Oxford, OX33 1LZ 01865 873936 I info@andersonorr.com I www.andersonorr.com

<sup>scale</sup> 1:500 @ A2

This page is intentionally left blank