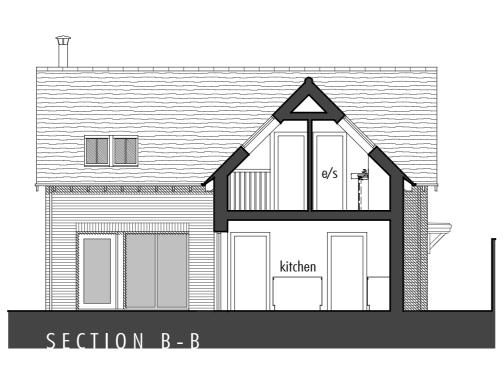

# PLANNING

project Itile PROPOSED NEW DWELLING LAND ADJ. CROFT HOUSE LIME TREE ROAD, GORING

drawing title ELEVATIONS AS PROPOSED

client name MR & MRS HATCH

first issueddrawnscaleOCT '15TW1:100 @ A2

job/drawing no/revision 15052 - P13A